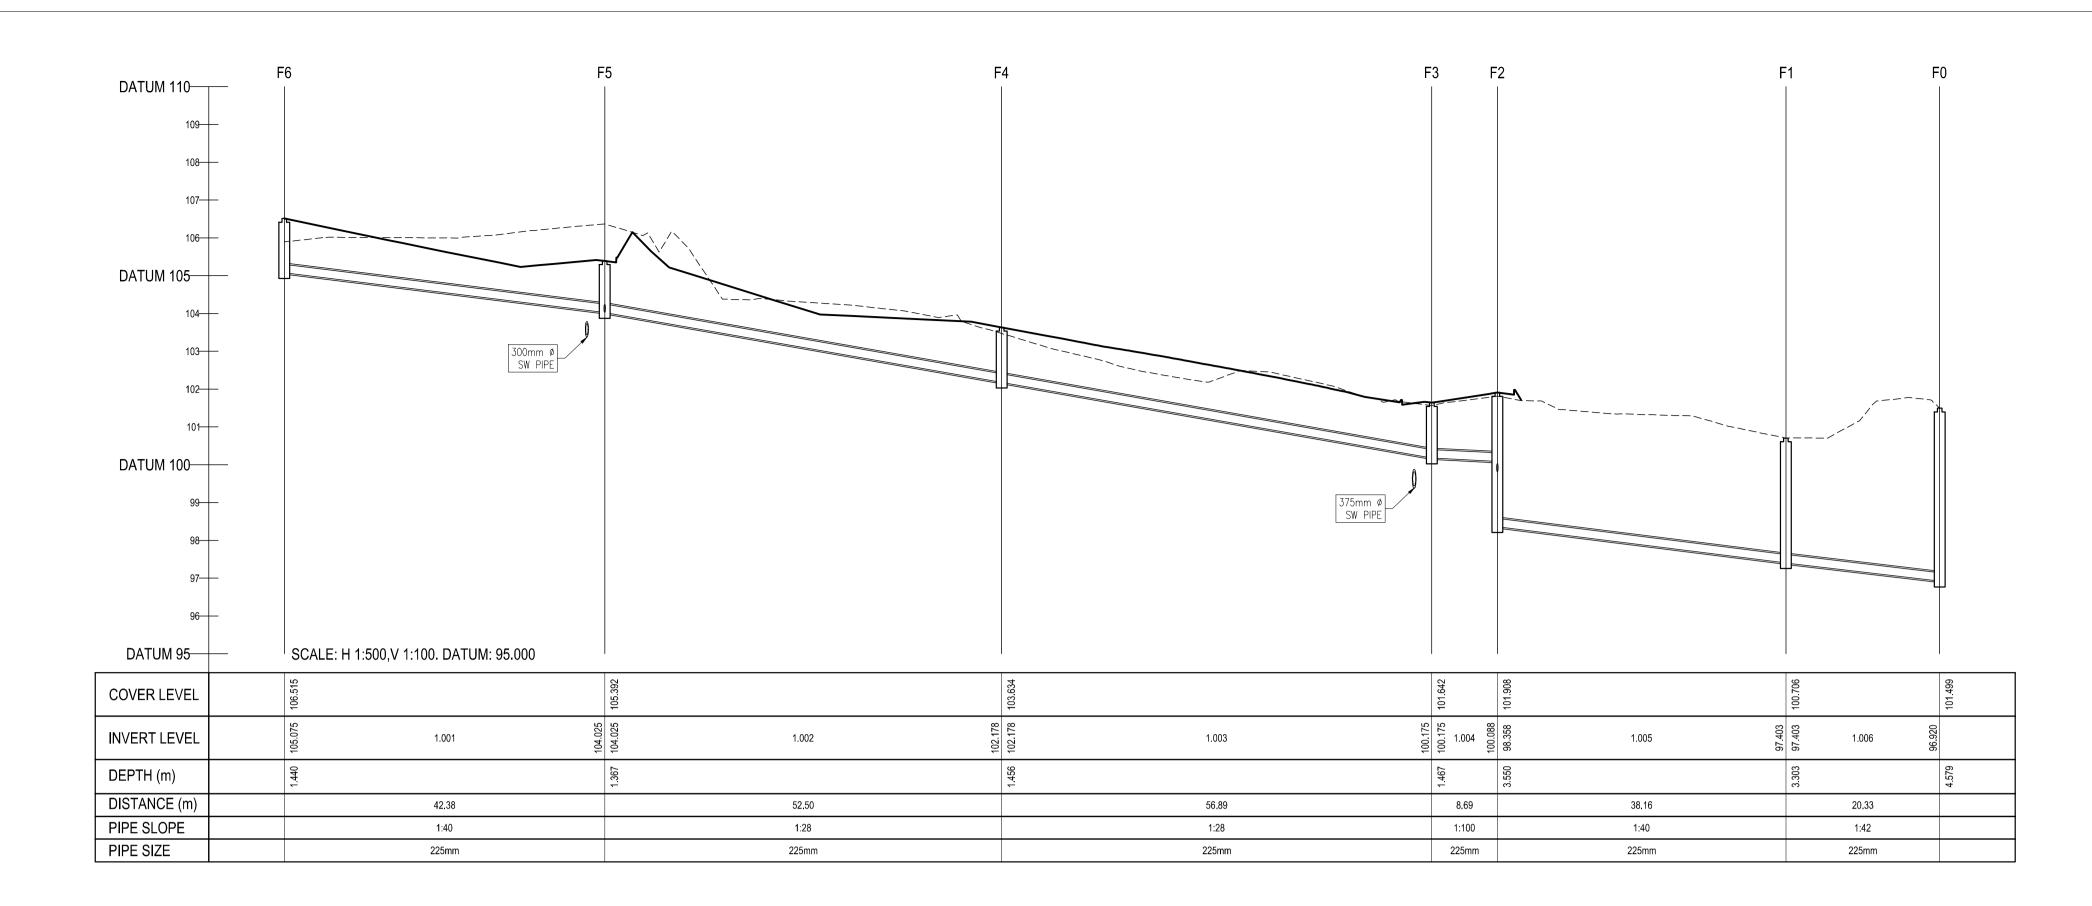

## © COPYRIGHT OF THIS DRAWING IS RESERVED BY DBFL CONSULTING ENGINEERS. NO PART SHALL BE REPRODUCED OR TRANSMITTED WITHOUT THEIR WRITTEN PERMISSION.

NOTES:

- 1. ALL DRAWINGS TO BE CHECKED BY CONTRACTOR ON SITE AND ENGINEER INFORMED OF DISCREPANCIES BEFORE WORK COMMENCES
- 2. ALL LEVELS ARE IN METRES AND ARE RELATED TO ORDNANCE DATUM
- 3. CONTRACTOR SHALL SATISFY HIMSELF AS TO THE ACCURACY OF PAVEMENT LEVELS ON SITE PRIOR TO COMMENCEMENT OF WORKS ON SITE
- 4. ALL WORKS TO BE CONSTRUCTED IN ACCORDANCE WITH THE NRA SPECIFICATION FOR ROAD WORKS UNLESS NOTED OTHERWISE
- 5. THIS DRAWING IS FOR PLANNING PURPOSES ONLY
- 6. MANHOLE COVER LEVELS ARE TO CONFORM WITH FINISHED ROAD AND PATH LEVELS
- 7. WHERE COVER TO PIPE IS LESS THAN 1200mm (ROAD/PATH/VERGE) OR 900mm (OPEN SPACE) SURROUND PIPE IN MINIMUM 150mm CONCRETE