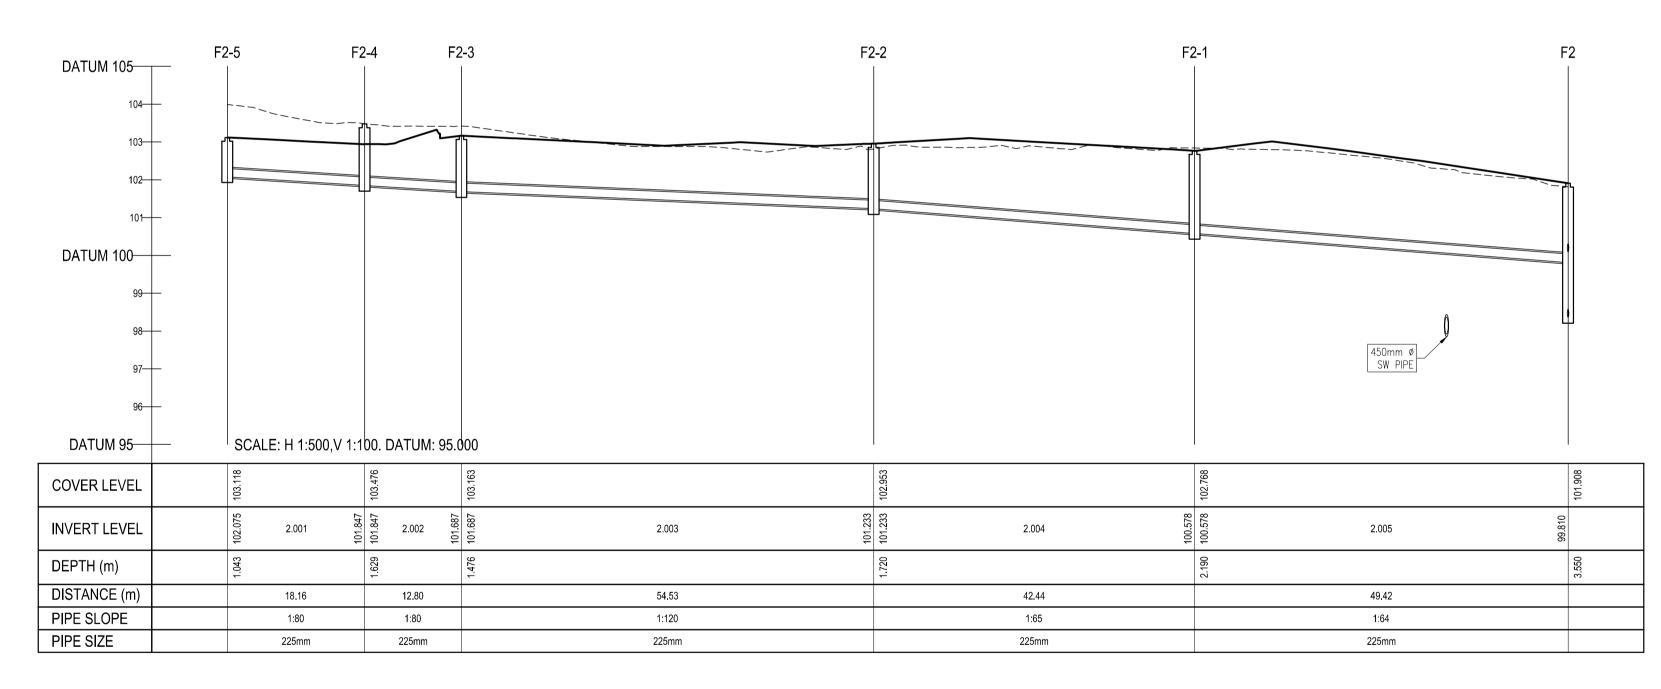

## © COPYRIGHT OF THIS DRAWING IS RESERVED BY DBFL CONSULTING ENGINEERS. NO PART SHALL BE REPRODUCED OR TRANSMITTED WITHOUT THEIR WRITTEN PERMISSION.

NOTES:

- 1. ALL DRAWINGS TO BE CHECKED BY CONTRACTOR ON SITE AND ENGINEER INFORMED OF DISCREPANCIES BEFORE WORK COMMENCES
- 2. ALL LEVELS ARE IN METRES AND ARE RELATED TO ORDNANCE DATUM
- 3. CONTRACTOR SHALL SATISFY HIMSELF AS TO THE ACCURACY OF PAVEMENT LEVELS ON SITE PRIOR TO COMMENCEMENT OF WORKS ON SITE
- 4. ALL WORKS TO BE CONSTRUCTED IN ACCORDANCE WITH THE NRA SPECIFICATION FOR ROAD WORKS UNLESS NOTED OTHERWISE
- 5. THIS DRAWING IS FOR PLANNING PURPOSES ONLY
- 6. MANHOLE COVER LEVELS ARE TO CONFORM WITH FINISHED ROAD AND PATH LEVELS
- 7. WHERE COVER TO PIPE IS LESS THAN 1200mm (ROAD/PATH/VERGE) OR 900mm (OPEN SPACE) SURROUND PIPE IN MINIMUM 150mm CONCRETE