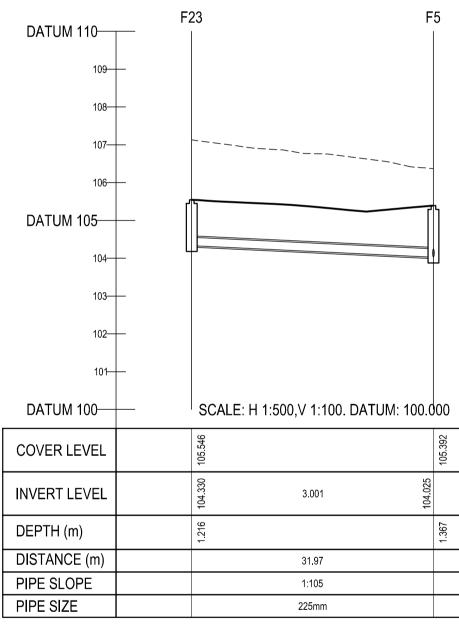

## © COPYRIGHT OF THIS DRAWING IS RESERVED BY DBFL CONSULTING ENGINEERS. NO PART SHALL BE REPRODUCED OR TRANSMITTED WITHOUT THEIR WRITTEN PERMISSION.

NOTES:

- 1. ALL DRAWINGS TO BE CHECKED BY CONTRACTOR ON SITE AND ENGINEER INFORMED OF DISCREPANCIES BEFORE WORK COMMENCES
- 2. ALL LEVELS ARE IN METRES AND ARE RELATED TO ORDNANCE DATUM
- 3. CONTRACTOR SHALL SATISFY HIMSELF AS TO THE ACCURACY OF PAVEMENT LEVELS ON SITE PRIOR TO COMMENCEMENT OF WORKS ON SITE
- 4. ALL WORKS TO BE CONSTRUCTED IN ACCORDANCE WITH THE NRA SPECIFICATION FOR ROAD WORKS UNLESS NOTED OTHERWISE
- 5. THIS DRAWING IS FOR PLANNING PURPOSES ONLY
- 6. MANHOLE COVER LEVELS ARE TO CONFORM WITH FINISHED ROAD AND PATH LEVELS
- 7. WHERE COVER TO PIPE IS LESS THAN 1200mm (ROAD/PATH/VERGE) OR 900mm (OPEN SPACE) SURROUND PIPE IN MINIMUM 150mm CONCRETE